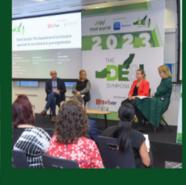

One of the standout features of this year's event was the inauguration of the Diversity, Equity, and Inclusion (DE&I) Summit. This addition emphasised the growing significance of DE&I in today's workplace landscape and provided a dedicated space for exploring the synergies between mental health, diversity, and workplace culture.

# Highlights

**OCTOBER 12TH** LONDON | 2023